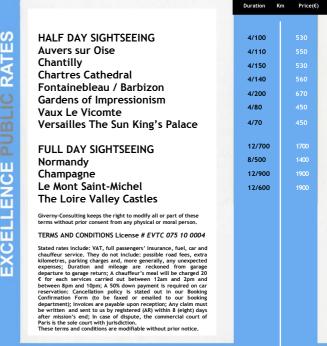

3/4 Passengers

Renault Velsatis - Peugeot 607 / Equivalent

|                                                                                                                                                                                                                                                                                                                                                                                                                                                                                                                                                                                                                                                                                                                                                                                                                                                                                                                                                                                                                                                                                                                                                                                                                                                                                                                                                                                                                                                                                                                                                                                                                                                                                                                                                                                                                                                                                                                                                                                                                                                                                                                                | Duration Km | Price(€) |
|--------------------------------------------------------------------------------------------------------------------------------------------------------------------------------------------------------------------------------------------------------------------------------------------------------------------------------------------------------------------------------------------------------------------------------------------------------------------------------------------------------------------------------------------------------------------------------------------------------------------------------------------------------------------------------------------------------------------------------------------------------------------------------------------------------------------------------------------------------------------------------------------------------------------------------------------------------------------------------------------------------------------------------------------------------------------------------------------------------------------------------------------------------------------------------------------------------------------------------------------------------------------------------------------------------------------------------------------------------------------------------------------------------------------------------------------------------------------------------------------------------------------------------------------------------------------------------------------------------------------------------------------------------------------------------------------------------------------------------------------------------------------------------------------------------------------------------------------------------------------------------------------------------------------------------------------------------------------------------------------------------------------------------------------------------------------------------------------------------------------------------|-------------|----------|
|                                                                                                                                                                                                                                                                                                                                                                                                                                                                                                                                                                                                                                                                                                                                                                                                                                                                                                                                                                                                                                                                                                                                                                                                                                                                                                                                                                                                                                                                                                                                                                                                                                                                                                                                                                                                                                                                                                                                                                                                                                                                                                                                |             |          |
| HALF DAY SIGHTSEEING                                                                                                                                                                                                                                                                                                                                                                                                                                                                                                                                                                                                                                                                                                                                                                                                                                                                                                                                                                                                                                                                                                                                                                                                                                                                                                                                                                                                                                                                                                                                                                                                                                                                                                                                                                                                                                                                                                                                                                                                                                                                                                           |             |          |
| Auvers sur Oise                                                                                                                                                                                                                                                                                                                                                                                                                                                                                                                                                                                                                                                                                                                                                                                                                                                                                                                                                                                                                                                                                                                                                                                                                                                                                                                                                                                                                                                                                                                                                                                                                                                                                                                                                                                                                                                                                                                                                                                                                                                                                                                | 4/100       | 260      |
| Chantilly                                                                                                                                                                                                                                                                                                                                                                                                                                                                                                                                                                                                                                                                                                                                                                                                                                                                                                                                                                                                                                                                                                                                                                                                                                                                                                                                                                                                                                                                                                                                                                                                                                                                                                                                                                                                                                                                                                                                                                                                                                                                                                                      | 4/110       | 330      |
| Chartres Cathedral                                                                                                                                                                                                                                                                                                                                                                                                                                                                                                                                                                                                                                                                                                                                                                                                                                                                                                                                                                                                                                                                                                                                                                                                                                                                                                                                                                                                                                                                                                                                                                                                                                                                                                                                                                                                                                                                                                                                                                                                                                                                                                             | 4/150       | 410      |
| Fontainebleau / Barbizon                                                                                                                                                                                                                                                                                                                                                                                                                                                                                                                                                                                                                                                                                                                                                                                                                                                                                                                                                                                                                                                                                                                                                                                                                                                                                                                                                                                                                                                                                                                                                                                                                                                                                                                                                                                                                                                                                                                                                                                                                                                                                                       | 4/140       | 340      |
| Gardens of Impressionism                                                                                                                                                                                                                                                                                                                                                                                                                                                                                                                                                                                                                                                                                                                                                                                                                                                                                                                                                                                                                                                                                                                                                                                                                                                                                                                                                                                                                                                                                                                                                                                                                                                                                                                                                                                                                                                                                                                                                                                                                                                                                                       | 4/200       | 445      |
| Vaux Le Vicomte                                                                                                                                                                                                                                                                                                                                                                                                                                                                                                                                                                                                                                                                                                                                                                                                                                                                                                                                                                                                                                                                                                                                                                                                                                                                                                                                                                                                                                                                                                                                                                                                                                                                                                                                                                                                                                                                                                                                                                                                                                                                                                                | 4/80        | 250      |
| Versailles The Sun King's Palace                                                                                                                                                                                                                                                                                                                                                                                                                                                                                                                                                                                                                                                                                                                                                                                                                                                                                                                                                                                                                                                                                                                                                                                                                                                                                                                                                                                                                                                                                                                                                                                                                                                                                                                                                                                                                                                                                                                                                                                                                                                                                               | 4/70        | 250      |
| FULL DAY SIGNITSEEING                                                                                                                                                                                                                                                                                                                                                                                                                                                                                                                                                                                                                                                                                                                                                                                                                                                                                                                                                                                                                                                                                                                                                                                                                                                                                                                                                                                                                                                                                                                                                                                                                                                                                                                                                                                                                                                                                                                                                                                                                                                                                                          |             |          |
| FULL DAY SIGHTSEEING                                                                                                                                                                                                                                                                                                                                                                                                                                                                                                                                                                                                                                                                                                                                                                                                                                                                                                                                                                                                                                                                                                                                                                                                                                                                                                                                                                                                                                                                                                                                                                                                                                                                                                                                                                                                                                                                                                                                                                                                                                                                                                           | 12/700      | 4400     |
| Normandy                                                                                                                                                                                                                                                                                                                                                                                                                                                                                                                                                                                                                                                                                                                                                                                                                                                                                                                                                                                                                                                                                                                                                                                                                                                                                                                                                                                                                                                                                                                                                                                                                                                                                                                                                                                                                                                                                                                                                                                                                                                                                                                       | 12/700      | 1100     |
| Champagne<br>Le Mont Saint-Michel                                                                                                                                                                                                                                                                                                                                                                                                                                                                                                                                                                                                                                                                                                                                                                                                                                                                                                                                                                                                                                                                                                                                                                                                                                                                                                                                                                                                                                                                                                                                                                                                                                                                                                                                                                                                                                                                                                                                                                                                                                                                                              | 8/500       | 900      |
| The Loire Valley Castles                                                                                                                                                                                                                                                                                                                                                                                                                                                                                                                                                                                                                                                                                                                                                                                                                                                                                                                                                                                                                                                                                                                                                                                                                                                                                                                                                                                                                                                                                                                                                                                                                                                                                                                                                                                                                                                                                                                                                                                                                                                                                                       | 12/900      | 1200     |
| The Loire valley Castles                                                                                                                                                                                                                                                                                                                                                                                                                                                                                                                                                                                                                                                                                                                                                                                                                                                                                                                                                                                                                                                                                                                                                                                                                                                                                                                                                                                                                                                                                                                                                                                                                                                                                                                                                                                                                                                                                                                                                                                                                                                                                                       | 12/600      | 1200     |
| Giverny-Consulting keeps the right to modify all or part of these terms without prior consent from any physical or moral person.                                                                                                                                                                                                                                                                                                                                                                                                                                                                                                                                                                                                                                                                                                                                                                                                                                                                                                                                                                                                                                                                                                                                                                                                                                                                                                                                                                                                                                                                                                                                                                                                                                                                                                                                                                                                                                                                                                                                                                                               |             |          |
| TERMS AND CONDITIONS License # EVTC 075 10 0004                                                                                                                                                                                                                                                                                                                                                                                                                                                                                                                                                                                                                                                                                                                                                                                                                                                                                                                                                                                                                                                                                                                                                                                                                                                                                                                                                                                                                                                                                                                                                                                                                                                                                                                                                                                                                                                                                                                                                                                                                                                                                |             |          |
| Stated rates include: VAT, full passengers' insurance, fuel, car and chauffeur service. They do not include: possible road fees, extra kilometres, parking charges and, more generally, any unexpected expenses; Duration and mileage are reckoned from garage departure to garage return, A chauffeur's nead will be charged 20 € for each services carried out between 12am and 2pm and between 8pm and 10pm; A 50% down payment is required on car reservation; Cancellation policy is stated out in our Booking Confirmation, increase the passe of the passes o |             |          |